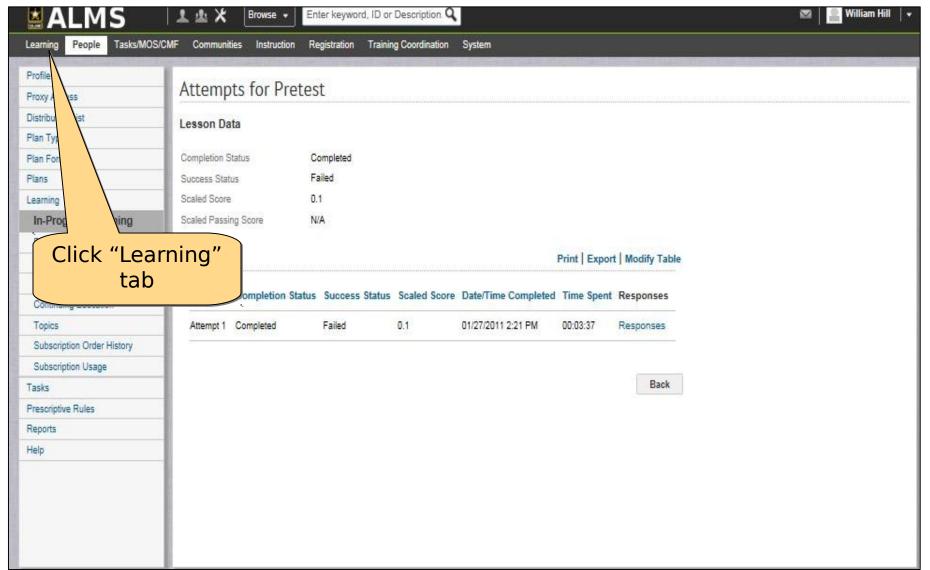

#### Viewing In-Progress Learning

### View a Learner's Enrollments and Course Record/Results

# Enrollments and Course Record/Results

| <b>ALMS</b>                                                  | Lenter keyword, ID or Description Q  Enter keyword, ID or Description Q        | ⊠   <u></u> Willi |
|--------------------------------------------------------------|--------------------------------------------------------------------------------|-------------------|
| Learning People Tasks/MOS/C                                  | MF Communities Instruction Registration Training Coordination System           |                   |
| Catalog Topic Temp                                           | Topic Template                                                                 |                   |
| Topics  Easy Entry T  Session Terr  Audience Ty  Catalog Gui | Title ID  Domain Audience Type/Sub Type  Configure   Save Search Query  Search |                   |
| Package Tasks Course or plates Course or vords               | Topic Template New Topic Template   Quick Topic Template                       |                   |
| Click the "Po                                                | eople" tab                                                                     |                   |
| Curricula                                                    |                                                                                |                   |
| Course Iterations                                            |                                                                                |                   |
| Import                                                       |                                                                                |                   |
| esources                                                     |                                                                                |                   |
| Continuing Education Plans                                   |                                                                                |                   |
| egacy Assessments                                            |                                                                                |                   |
| Knowledge Base                                               |                                                                                |                   |